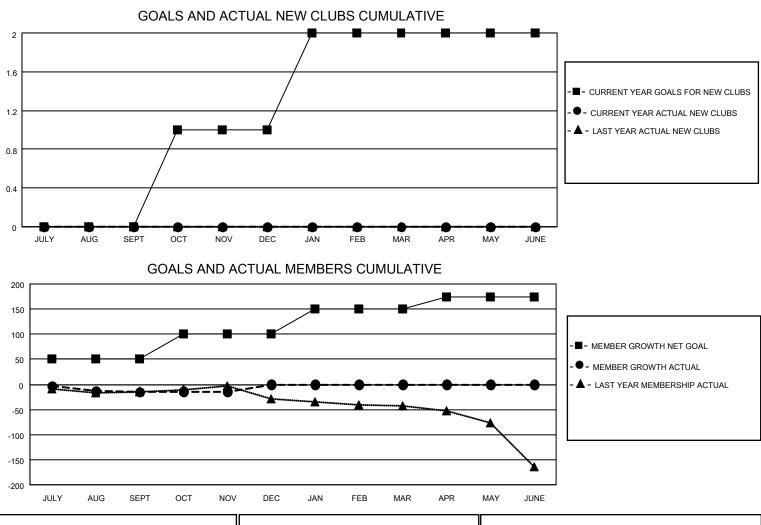

## LOCATION KANSAS

District 17 A

Results as of: 11/30/2020

| Clubs                 |               |           |               | Members               |                          |                         |                                                    |  |  |
|-----------------------|---------------|-----------|---------------|-----------------------|--------------------------|-------------------------|----------------------------------------------------|--|--|
| RESULTS FOR 2020-2021 |               |           |               | RESULTS FOR 2020-2021 |                          |                         |                                                    |  |  |
| QUARTER               | NEW CLUB GOAL | NEW CLUBS | DROPPED CLUBS | QUARTER ME            | EMBER GROWTH NET<br>GOAL | MEMBER GROWTH<br>ACTUAL | DROPPED<br>MEMBERS ACTUAL<br>(including transfers) |  |  |
| JULY/AUG/SEPT         | 0             | 0         | 0             | JULY/AUG/SEPT         | 50                       | 27                      | 39                                                 |  |  |
| OCT/NOV/DEC           | 1             | 0         | 0             | OCT/NOV/DEC           | 50                       | 16                      | 15                                                 |  |  |
| JAN/FEB/MAR           | 1             | 0         | 0             | JAN/FEB/MAR           | 50                       | 0                       | 0                                                  |  |  |
| APR/MAY/JUNE          | 0             | 0         | 0             | APR/MAY/JUNE          | 25                       | 0                       | 0                                                  |  |  |